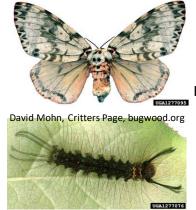

Box tree moth, Cydalima perspectalis Hosts: Boxwood shrubs (Buxus spp.) Not present in Atlantic Canada / CFIA REGULATED

Rosy tussock moth, Lymantria mathura Hosts: Oak, beech, fruit Not present in Canada CFIA REGULATED