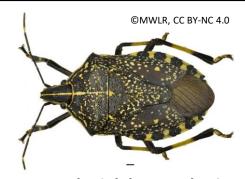

## Spotted lanternfly, Lycorma delicatula

Hosts: Tree of heaven, grapevine, various (fruit) trees and shrubs

Not present in Canada / CFIA REGULATED

Yellow-spotted stink bug, Erthesina fullo Hosts: Fruits, vegetables, and ornamental plants Not present in Canada