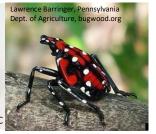

## Spotted lanternfly, Lycorma delicatula

Hosts: Tree of heaven, grapevine, various (fruit) trees and shrubs

Not present in Canada / CFIA REGULATED

Yellow-spotted stink bug, Erthesina fullo Hosts: Fruits, vegetables, and ornamental plants Not present in Canada