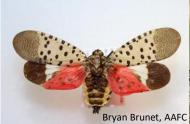

## Spotted lanternfly, Lycorma delicatula

Hosts: Tree of heaven, grapevine, various (fruit) trees and shrubs

Not present in Canada / CFIA REGULATED

Yellow-spotted stink bug, Erthesina fullo Hosts: Fruits, vegetables, and ornamental plants Not present in Canada