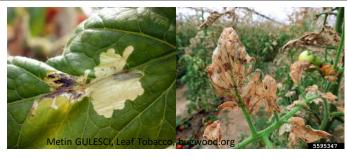

Nun moth, Lymantria monacha Hosts: Defoliator of mainly coniferous trees Not present in Canada / CFIA REGULATED

Tomato leafminer, Tuta (Phthorimaea) absoluta Hosts: Tomato, other Solanaceae Not present in Canada / CFIA REGULATED