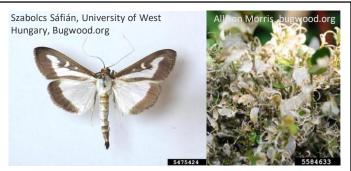

Box tree moth, Cydalima perspectalis Hosts: Boxwood shrubs (Buxus spp.) Not present in Atlantic Canada / CFIA REGULATED

Rosy tussock moth, Lymantria mathura Hosts: Oak, beech, fruit Not present in Canada CFIA REGULATED