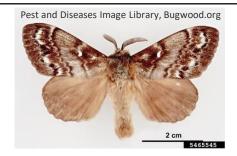

Box tree moth, Cydalima perspectalis Hosts: Boxwood shrubs (Buxus spp.) Not present in Atlantic Canada / CFIA REGULATED

Rosy tussock moth, Lymantria mathura Hosts: Oak, beech, fruit Not present in Canada CFIA REGULATED