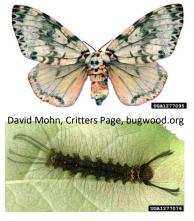

Box tree moth, Cydalima perspectalis Hosts: Boxwood shrubs (Buxus spp.) Not present in Quebec / CFIA REGULATED

Rosy tussock moth. Lymantria mathura Hosts: Oak, beech, fruit trees Not present in Canada CFIA REGULATED