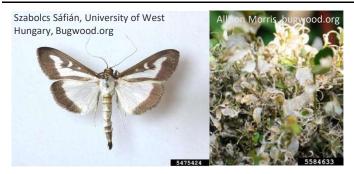

Box tree moth, Cydalima perspectalis Hosts: Boxwood shrubs (Buxus spp.) Not present in Quebec / CFIA REGULATED

Rosy tussock moth. Lymantria mathura Hosts: Oak, beech, fruit trees Not present in Canada CFIA REGULATED