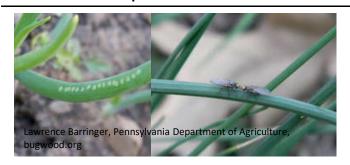

### Allium leafminer, Phytomyza gymnostoma

Hosts: Garlic, onion, leek, chives Not present in Canada

**CFIA REGULATED** 