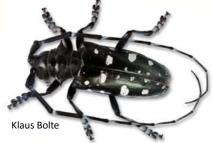

### Asian long-horned beetle, Anoplophora *qlabripennis*

Hosts: Deciduous trees

Not present in Canada / CFIA REGULATED