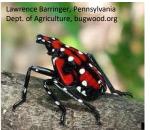

Box tree moth, Cydalima perspectalis Hosts: Boxwood shrubs (Buxus spp.) Not present in Quebec / CFIA REGULATED

Rosy tussock moth. Lymantria mathura Hosts: Oak, beech, fruit trees Not present in Canada CFIA REGULATED