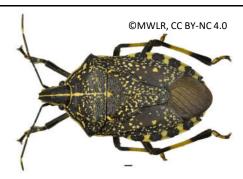

#### Spotted lanternfly, Lycorma delicatula

Hosts: Tree of heaven, grapevine, various (fruit) trees and shrubs

Not present in Canada / CFIA REGULATED

Yellow-spotted stink bug, Erthesina fullo Hosts: Fruits, vegetables, and ornamental plants Not present in Canada