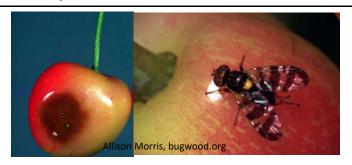

## European cherry fruit fly, Rhagoletis cerasi

Hosts: Cherry varieties and wild honeysuckle Limited distribution in ON and southern QC

**CFIA REGULATED** 