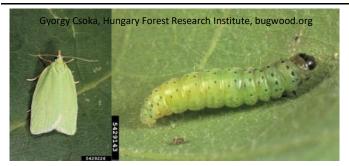

Nun moth, Lymantria monacha Hosts: Mainly coniferous trees Not present in Canada / CFIA REGULATED

Tomato leafminer, Tuta (Phthorimaea) absoluta Hosts: Tomato, other Solanaceae Not present in Canada / CFIA REGULATED