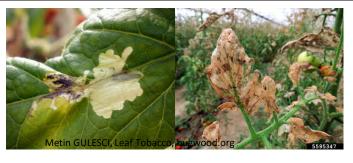

Nun moth, Lymantria monacha Hosts: Mainly coniferous trees Not present in Canada / CFIA REGULATED

Tomato leafminer, Tuta (Phthorimaea) absoluta Hosts: Tomato, other Solanaceae Not present in Canada / CFIA REGULATED