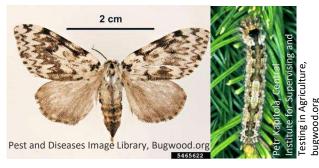

Box tree moth, Cydalima perspectalis Hosts: Boxwood shrubs (Buxus spp.) Not present in Quebec / CFIA REGULATED

Rosy tussock moth. Lymantria mathura Hosts: Oak, beech, fruit trees Not present in Canada CFIA REGULATED