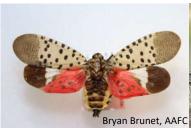

#### Spotted lanternfly, Lycorma delicatula

Hosts: Tree of heaven, grapevine, various (fruit) trees and shrubs

Not present in Canada / CFIA REGULATED

Yellow-spotted stink bug, Erthesina fullo Hosts: Fruits, vegetables, and ornamental plants Not present in Canada